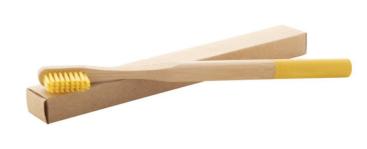

## Specification

Adult toothbrush with natural bamboo handle and coloured nylon bristles. With matching colour decoration at the end of the handle. In kraft paper box.Note: The goods are subject to a sanitary inspection, which is charged additionally