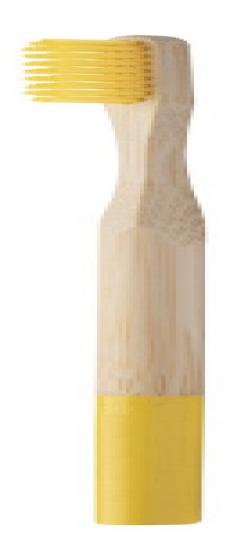

### **Basic informations**

Material 1: Bamboo Size: 188×12×12 mm

Color: Yellow Color: Natural

## Specification

Adult toothbrush with natural bamboo handle and coloured nylon bristles. With matching colour decoration at the end of the handle. In kraft paper box.Note: The goods are subject to a sanitary inspection, which is charged additionally